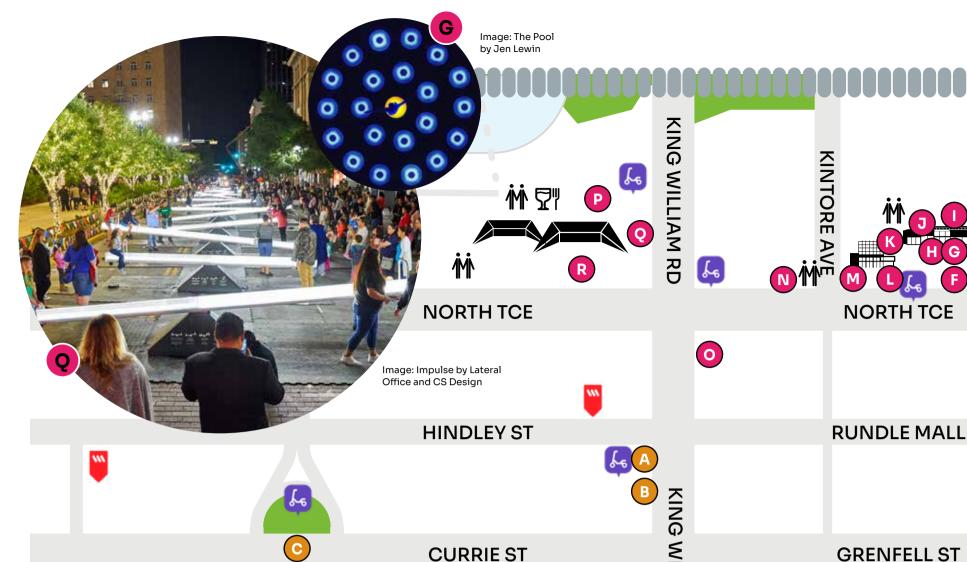

#### NORTH PRECINCT

- A Halo Illumaphonium Lot Fourteen
- **B** Bouncing Ideas Studio Toer **Brookman Lawns**
- C A Mirrored City Witch+Ghost Napier Plaza Lawns
- **D** I LOVE ADELAIDE Jacques Rival Goodman Lawns
- Going Out Bush Vincent Namatjira Art Gallery of South Australia
- I am Here Carla O'Brien Adjacent South Australlan Museum
- Neon Winter Carla O'Brien South Australian Museum Garden
- The Pool Jen Lewin South Australian Museum Lawns

**GRAY ST** 

Image: Control No Control by Studio Iregular

- Lacunae Soma Lumia South Australian Museum
- We Will Slam You With Our Wings Joanna Dudley Mortlock Wing, State Library of South Australia
- **Behind The Façade** Story Wall, State Library of South Australla Courtyard
- Chirp & Drift Kathy Hinde State Library of South Australia Tree
- Submergence Squidsoup cnr Kintore Ave and North Tce
- N Neon GeomeTrees Carla O'Brien between King William Rd and Kintore Ave
- O Illuminate Adelaide x 2 King William 2 King William St
- New Light Adelaide Festival Centre Media Screens
- O Impulse Lateral Office and CS Design Festival Plaza
- Dimensional analogy Filip Roca Festival Theatre Shells

Beam Locations

KING WILLIAM **GRENFELL ST HINDMARSH** SQUARE ST

**PIRIE ST FLINDERS ST** 

**PULTENEY** S

Scan QR Code for mobile-friendly

ST

Image: Neighborhood by Sergey Kim, courtesy of Light Art Collection

A

**""** [~

Image: Submergence by Squidsoup

**Catching public transport?** Present this map or a digital copy and enjoy FREE public transport to and from the CBD

VICTORIA

SOUARE

Food & Beverage TARNTANYANGGA